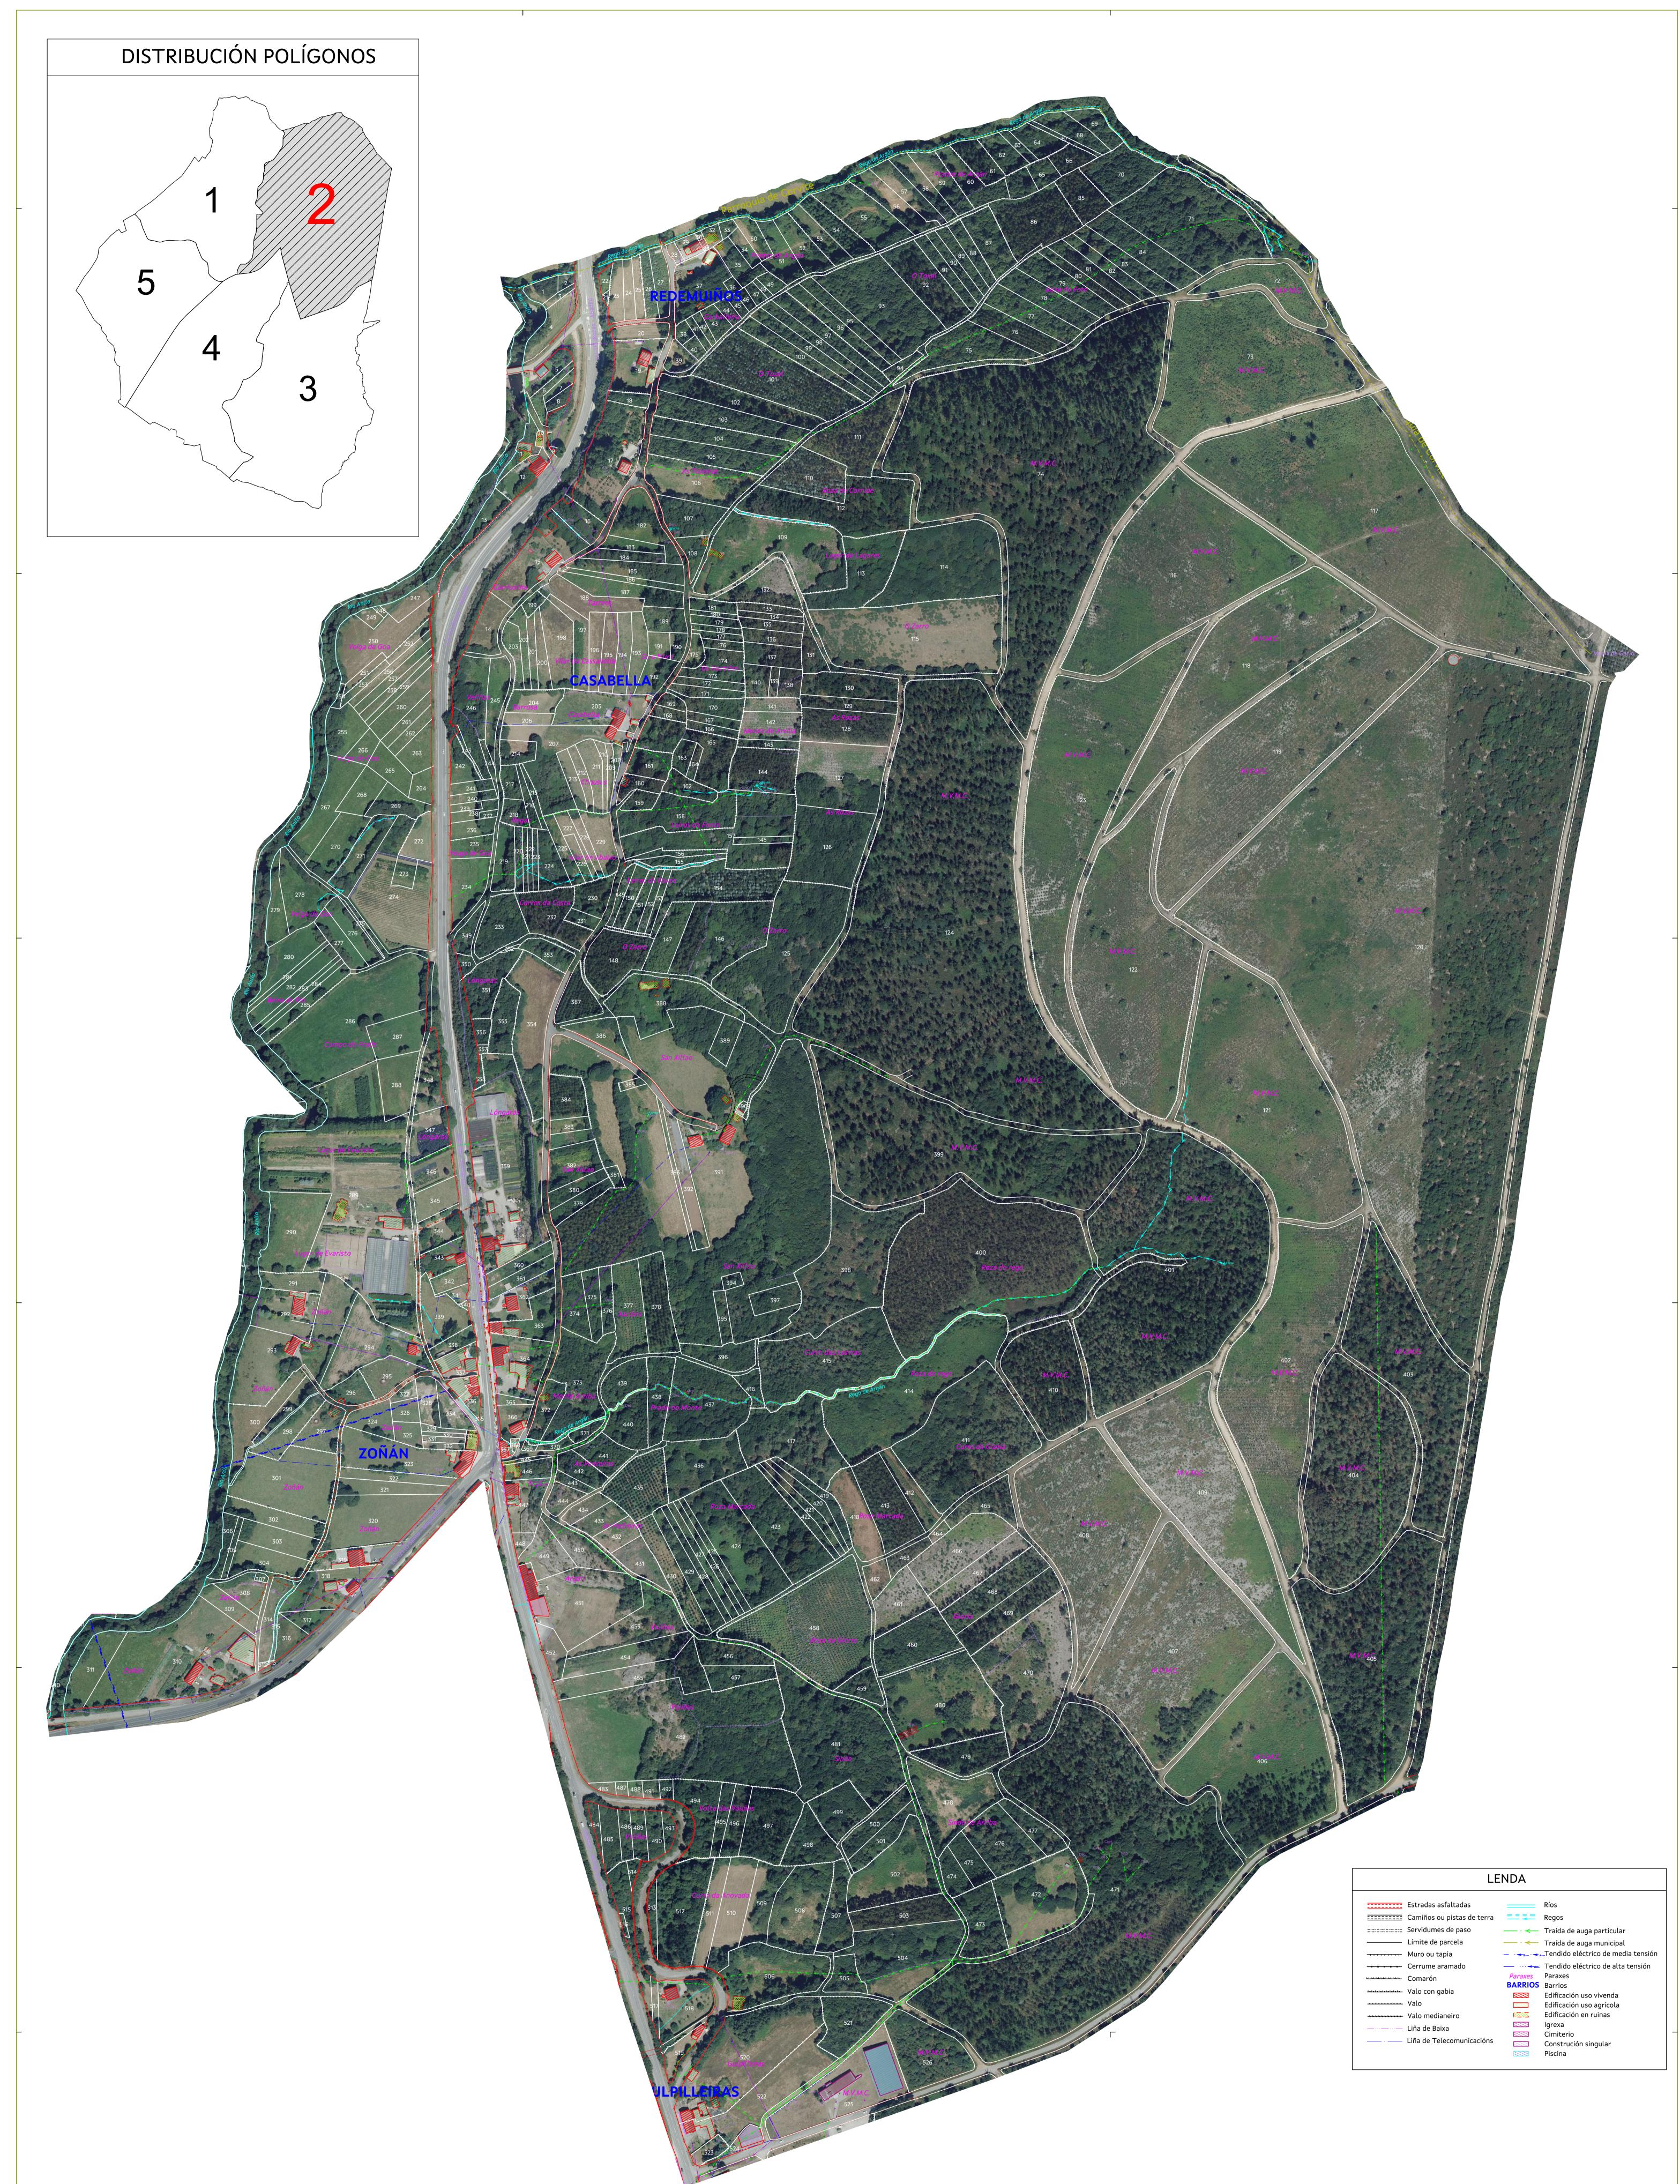

|                                                              | ===      |              | Camiños ou pistas de terra |                   | Regos                               |
|--------------------------------------------------------------|----------|--------------|----------------------------|-------------------|-------------------------------------|
| Muro ou tapia – Tendido eléctrico de media tensión           | ===      | :=:=:=:=:=:= | Servidumes de paso         | ←                 | Traída de auga particular           |
|                                                              | _        |              | Límite de parcela          | · ←               | Traída de auga municipal            |
| ——————————————————————————————————————                       |          | ·····        | Muro ou tapia              |                   | _Tendido eléctrico de media tensión |
|                                                              |          | * * * *      | Cerrume aramado            | ··· <b>&lt;</b> _ | Tendido eléctrico de alta tensión   |
| Comarón Paraxes Paraxes                                      | lalalala |              | Comarón                    |                   |                                     |
| BARRIOS Barrios                                              | ملعل     |              | Valo con gabia             | BARRIOS           |                                     |
| Edificación uso vivenda                                      |          |              | valo con gabla             |                   | Edificación uso vivenda             |
| Valo Edificación uso agrícola                                |          | •••••        | Valo                       |                   | Edificación uso agrícola            |
| Valo medianeiro 🛛 🕅 🕅 Kara Kara Kara Kara Kara Kara Kara Kar |          | •••••        | Valo medianeiro            | 1222              | Edificación en ruinas               |
| ———— Liña de Baixa 🛛 🔤 Igrexa                                |          |              |                            |                   | Igrexa                              |
| Cimiterio                                                    |          |              |                            |                   | Cimiterio                           |
| ——————————————————————————————————————                       |          |              |                            |                   | Construción singular                |
| Piscina                                                      |          |              |                            |                   | Piscina                             |
|                                                              |          |              |                            |                   |                                     |

| XUNTA                             | CIA CONSELLE<br>DO MEDIC<br>RURAL | Dese                  | o Europeo Agrícola de<br>nvolvemento Rural:<br>pa inviste no Rural | 40 MINIS ERIO<br>DEAGRICUELORA FISCA<br>Y AUMENTACIÓN |  |  |  |  |
|-----------------------------------|-----------------------------------|-----------------------|--------------------------------------------------------------------|-------------------------------------------------------|--|--|--|--|
| FASE: INVESTIGACIÓN DA PROPIEDADE |                                   |                       |                                                                    |                                                       |  |  |  |  |
| SANTIAGO DE MONCELOS ABADÍN       |                                   |                       |                                                                    |                                                       |  |  |  |  |
| PROVINCIA:<br>LUGO                | escala:<br>1/2.000                | data:<br>ABRIL - 2025 | ASISTENCIA TÉCNICA:<br>SIAL INGENIERIA, S.L.                       | POLÍGONO:                                             |  |  |  |  |
| OBSERVACIÓNS:                     |                                   |                       |                                                                    |                                                       |  |  |  |  |
| Da parcela 1 a 526.               |                                   |                       |                                                                    |                                                       |  |  |  |  |
|                                   |                                   |                       |                                                                    |                                                       |  |  |  |  |